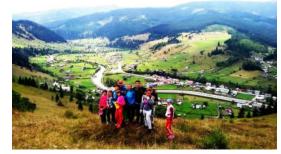

Balance carried forward to September = 507 Ron

3<sup>rd</sup> Summer camp at Ciocanesti for orphan children in Suceava County including meals and treats. 1400 Ron financed from private donation.

**WOA funds**. Balance carried forward from July = 675 Ron. 325 August donation = new total of 1000 Ron. No funds used in August.