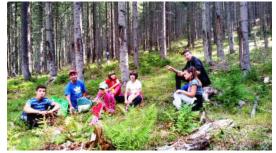

Balance carried forward to September = 507 Ron

3<sup>rd</sup> Summer camp at Ciocanesti for orphan children in Suceava County including meals and treats. 1400 Ron financed from private donation.

**WOA funds**. Balance carried forward from July = 675 Ron. 325 August donation = new total of 1000 Ron. No funds used in August.