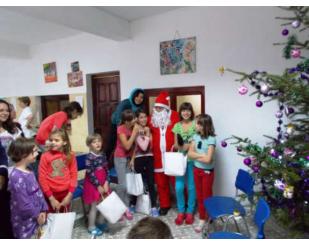

## Funds used on....

| St Nicholas day treats for 86 children in Suceava and Botosani Counties including in Dorohoi town   |           |
|-----------------------------------------------------------------------------------------------------|-----------|
| in families without means and orphanages.                                                           | 925 Ron.  |
| Christmas presents for children in Suceava and Botosani Counties including children in Dorohoi town |           |
| in families without means to provide.                                                               | 1032 Ron. |
| Christmas presents and Christmas party festive food for 34 children in Orphanage Suceava            |           |
| & hospital in lasi.                                                                                 | 1255 Ron  |
| Overnight accommodation because of ongoing days of work in Suceava in December.                     | 460 Ron   |
| Food aid for families without means with children & pensioners alone at Christmas to New Year.      | 1210 Ron  |
| RCHF car usage. Petrol and small repair cost (50 Ron included).                                     | 950 Ron   |
| RCHF office overheads including Internet and Mobile phone charges.                                  | 475 Ron.  |
| Total.                                                                                              | 6307 Ron  |