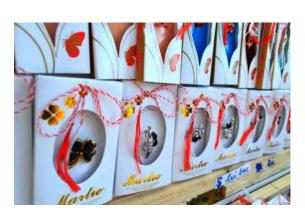

Special March 1<sup>st</sup> gifts that are traditionally given to children to celebrate the arrival of springtime in photo left and despite severe weather we continued to help children learn in kindergartens & schools with the Timmy range of products.