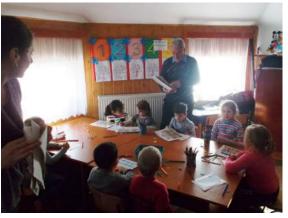

Special March 1<sup>st</sup> gifts that are traditionally given to children to celebrate the arrival of springtime in photo left and despite severe weather we continued to help children learn in kindergartens & schools with the Timmy range of products.