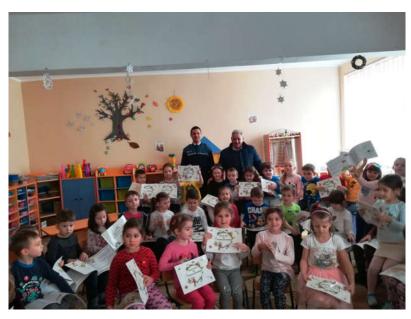

Despite the extreme weather in February RCHF was still able to continue to support children in their education in kindergartens with Timmie books and learning cards.