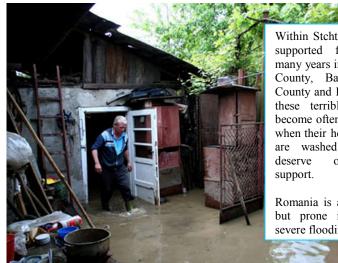

Balance carried over to July 2016 = 395 Ron.

Within Stchting RCHF we have supported flood victims for many years including in Vrancea County, Bacau County, Iasi County and Botosani County. In these terrible floods families become often refugees overnight when their home and belongings are washed away and they deserve our humanitarian support

Romania is a beautiful Country but prone in many areas to severe flooding.