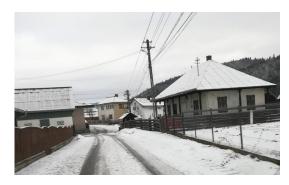

In March northeast Romania in the early part of the month suffered heavy snow falls like here seen in Vama rural village in Suceava County. Despite the snow we again visited kindergartens with the wonderful Timmie learning products that are giving children a real start right where it matters in pre school, thus standing them in good stead for further development in mainstream class as they move up grades!