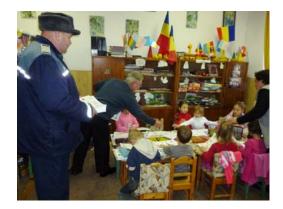

Balance carried forward to December 2014 = 203 Ron.

Wings of Angels balance carried forward from October 13 Ron used to purchase fresh fruit for children Dorohoi hospital new balance = 0 Ron.

The 'Timmie Mouse' educational project is ongoing in Suceava County kindergartens each month in term time.