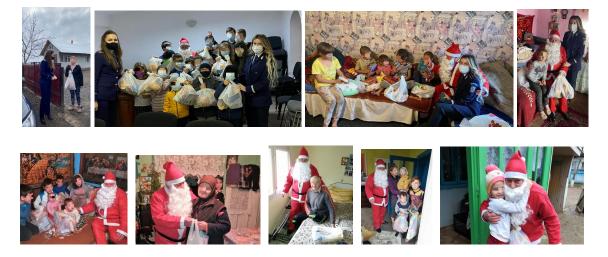

## St RCHF 9805 Ron WOA.325 Ron Total 10130 Ron

| 5 <sup>th</sup> December St Nicholas day treats and food for orphan children at Sf Vineri center Suceava, plus for homeless people at Sf Vineri shelter, children at Stroiesti |          |
|--------------------------------------------------------------------------------------------------------------------------------------------------------------------------------|----------|
| and zaharia villages. 48 children and 14 homeless people in total.                                                                                                             | 1833 Ron |
| St Nicholas treats for children in Dorohoi town and Vaculesti Botosani village 26 total.                                                                                       | 755 Ron  |
| Christmas for just over 100 children marginalized and also orphan with presents at Sf                                                                                          |          |
| Vineri center Suceva, Zharesti and Strioesti villages Suceava also at Dorohoi town and                                                                                         |          |
| Vaculesti and Sendriceni villages Botosani County, plus children in lasi County villages.                                                                                      | 3319 Ron |
| Top up food supplies for 28 families Botosani and Suceava County villages.                                                                                                     | 1577 Ron |
| 4 Nights stop over Suceava because of ongoing days f Christmas deliveries and                                                                                                  |          |
| also visiting teachers with Timmy online products in early December 1 <sup>st</sup> week.                                                                                      | 460 Ron  |
| St RCHF vehicle petrol usage.                                                                                                                                                  | 720Ron   |
| Office overheads Internet and phone usage.                                                                                                                                     | 300 Ron  |
| Total St RCHF funds used.                                                                                                                                                      | 8964 Ron |

Balance carried forward to January 2021 = 841 Ron

**WOA** balance carried forward from November 683 Ron, plus December donation 325 Ron = 1008 Ron. 724 Ron spent on food supplies to help at Sf Vineri Center Suceava at Christmas. Balance carried forward to January 2021 = **284 Ron.** 