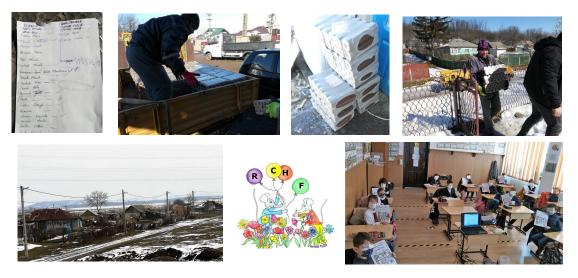

## St RCHF funds used ...

| Remko funds withdrawn and heating supplies of wood blocks and logs delivered to 24 families without heating în Vaculesti and sendriceni villages Botosani County. Back to school requisites for 66 children for early February return in Botosani Count | 2,200 Ron<br>y |
|---------------------------------------------------------------------------------------------------------------------------------------------------------------------------------------------------------------------------------------------------------|----------------|
| and Suceava & Iasi County villages including children în care homes aș well aș families.                                                                                                                                                                | 1,627 Ron.     |
| Food aid to Sf Vineri Center for street people Suceava including children 29 în care                                                                                                                                                                    | ,              |
| at same center.                                                                                                                                                                                                                                         | 977 Ron.       |
| Food aid 3 families în Iasi including old man just home from hospital.                                                                                                                                                                                  | 265 Ron.       |
| St RCHF vehicle petrol usage.                                                                                                                                                                                                                           | 650 Ron.       |
| St RCHF office overheads including Internet and mobile phone costs.                                                                                                                                                                                     | 400 Ron.       |
| Total used funds.                                                                                                                                                                                                                                       | 6119 Ron       |