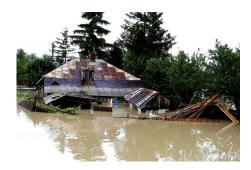

Heavy rainfall caused horrific flooding în Botosani and Iasi Counties made worse by hurricaine force winds, thus many rural dwellings needed to be repaired after waters resided.