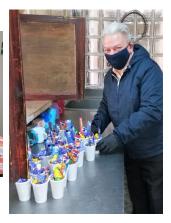

Purchased and delivered hygiene supplies for 27 families living în difficulty în Suceava, Botosani and Iasi Counties. 318 Ron. Food bank aid for families în Suceava and Botosani villages along with garden seeds! 967 Ron. Chocolates and hygiene supplies for 33 children în state orphange în Suceava County. 358 Ron Pair of summer shoes and socks along with blouse for old lady living alone în Vaculesti village 210 Ron RCHF car usage.. petrol. 660 Ron RCHF office overheads including Internet and mobile phone charges. 485 Ron

With the lifting of military restrictions on movement we were able to move around easier and cover not only Iasi and Botosani but Suceava County aş well. The grow your own garden vegatable seeds arrived and we were able to gain many needy families who again will benefit from growing their own vegatables and salad produce for their kitchen tables. We also made a huge suprise for children în a Suceava County orphanage with well deserved treats amongst lots of other work with food aid and counselling of the poor.